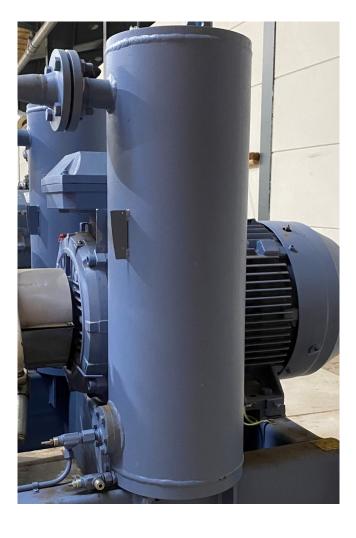

#### **Used Grasso 6210**

Used Grasso 6210 package on NH3. Complete with a Grasso 6210 reciprocating compressor, ATB M38P-280SMA - 50 Hz - 45 kW - 990 RPM electric motor, 2 oil separators and pressure and safety switches/gauges. Capacity based on the following temperatures: -35°C/+35°C.