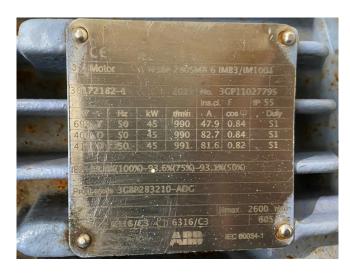

#### **Used Grasso 6210**

Used Grasso 6210 package on NH3. Complete with a Grasso 6210 reciprocating compressor, ATB M38P-280SMA - 50 Hz - 45 kW - 990 RPM electric motor, 2 oil separators and pressure and safety switches/gauges. Capacity based on the following temperatures: -35°C/+35°C.