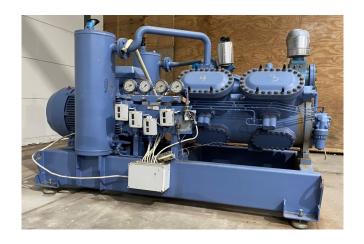

#### **Used Grasso 6210**

Used Grasso 6210 package on NH3. Complete with a Grasso 6210 reciprocating compressor, ATB M38P-280SMA - 50 Hz - 45 kW - 990 RPM electric motor, 2 oil separators and pressure and safety switches/gauges. Capacity based on the following temperatures: -35°C/+35°C.