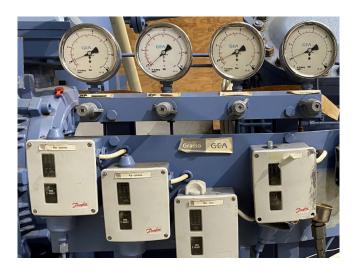

#### **Used Grasso 6210**

Used Grasso 6210 package on NH3. Complete with a Grasso 6210 reciprocating compressor, ATB M38P-280SMA - 50 Hz - 45 kW - 990 RPM electric motor, 2 oil separators and pressure and safety switches/gauges. Capacity based on the following temperatures: -35°C/+35°C.