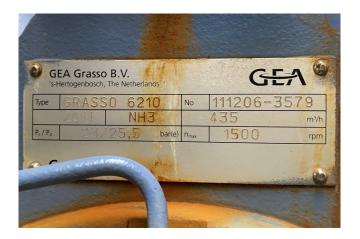

### **Specifications**

| Marca                                           | Grasso             |
|-------------------------------------------------|--------------------|
| Tipo                                            | 6210               |
| Refrigerante                                    | NH 3 (ammonia)     |
| kW at $+10^{\circ}\text{C}/+40^{\circ}\text{C}$ | 86,0*              |
| Control de capacidad                            | /                  |
| Sober Bancada                                   | ✓                  |
| Presostatos                                     | ✓                  |
| Manometros de Presion                           | ✓                  |
| Separador de aceite                             | ✓                  |
| m3 / h                                          | 435,0              |
| Comentarios                                     | Y.o.b. 2011        |
| Comentarios                                     | *Capacity based on |
|                                                 | -35ºC/+35ºC        |
| Tamaños                                         | 2750x1400x1550 mm  |
|                                                 | (LxWxH)            |
| Stock                                           | 1                  |

#### **Used Grasso 6210**

Used Grasso 6210 package on NH3. Complete with a Grasso 6210 reciprocating compressor, ATB M38P-280SMA - 50 Hz - 45 kW - 990 RPM electric motor, 2 oil separators and pressure and safety switches/gauges. Capacity based on the following temperatures: -35°C/+35°C.