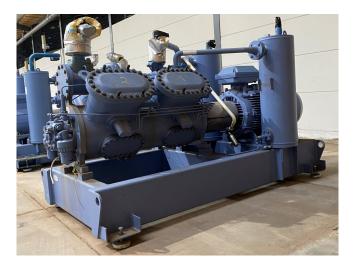

#### **Used Grasso 6210**

Used Grasso 6210 package on NH3. Complete with a Grasso 6210 reciprocating compressor, ATB M38P-280SMA - 50 Hz - 45 kW - 990 RPM electric motor, 2 oil separators and pressure and safety switches/gauges. Capacity based on the following temperatures: -35°C/+35°C.