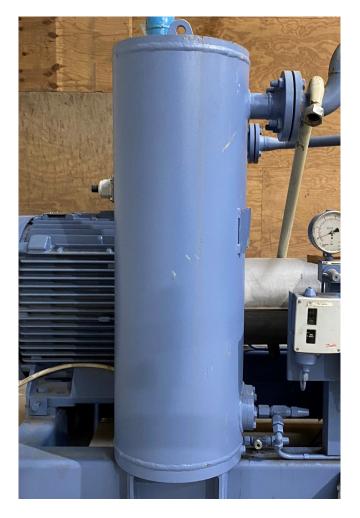

#### **Used Grasso 6210**

Used Grasso 6210 package on NH3. Complete with a Grasso 6210 reciprocating compressor, ATB M38P-280SMA - 50 Hz - 45 kW - 990 RPM electric motor, 2 oil separators and pressure and safety switches/gauges. Capacity based on the following temperatures: -35°C/+35°C.