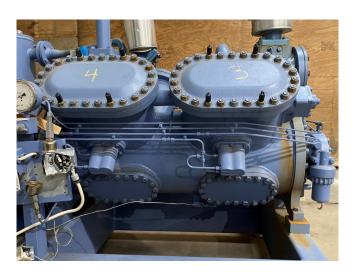

#### **Used Grasso 6210**

Used Grasso 6210 package on NH3. Complete with a Grasso 6210 reciprocating compressor, ATB M38P-280SMA - 50 Hz - 45 kW - 990 RPM electric motor, 2 oil separators and pressure and safety switches/gauges. Capacity based on the following temperatures: -35°C/+35°C.