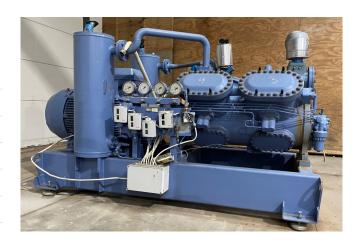

#### **Used Grasso 6210**

Used Grasso 6210 package on NH3. Complete with a Grasso 6210 reciprocating compressor, ATB M38P-280SMA - 50 Hz - 45 kW - 990 RPM electric motor, 2 oil separators and pressure and safety switches/gauges. Capacity based on the following temperatures: -35°C/+35°C.