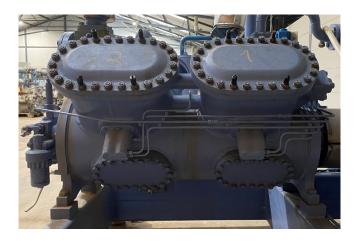

#### **Used Grasso 6210**

Used Grasso 6210 package on NH3. Complete with a Grasso 6210 reciprocating compressor, ATB M38P-280SMA - 50 Hz - 45 kW - 990 RPM electric motor, 2 oil separators and pressure and safety switches/gauges. Capacity based on the following temperatures: -35°C/+35°C.