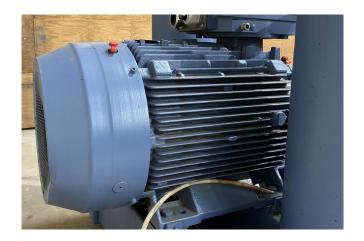

#### **Used Grasso 6210**

Used Grasso 6210 package on NH3. Complete with a Grasso 6210 reciprocating compressor, ATB M38P-280SMA - 50 Hz - 45 kW - 990 RPM electric motor, 2 oil separators and pressure and safety switches/gauges. Capacity based on the following temperatures: -35°C/+35°C.