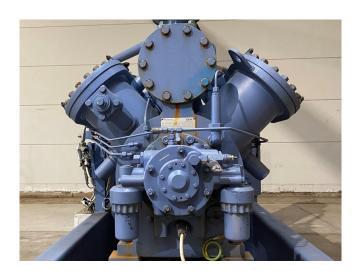

#### **Used Grasso 6210**

Used Grasso 6210 package on NH3. Complete with a Grasso 6210 reciprocating compressor, ATB M38P-280SMA - 50 Hz - 45 kW - 990 RPM electric motor, 2 oil separators and pressure and safety switches/gauges. Capacity based on the following temperatures: -35°C/+35°C.