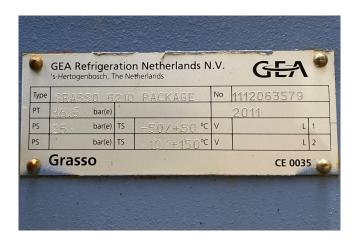

### **Specifications**

| Marca                                           | Grasso             |
|-------------------------------------------------|--------------------|
| Tipo                                            | 6210               |
| Refrigerante                                    | NH 3 (ammonia)     |
| kW at $+10^{\circ}\text{C}/+40^{\circ}\text{C}$ | 86,0*              |
| Control de capacidad                            | /                  |
| Sober Bancada                                   | ✓                  |
| Presostatos                                     | ✓                  |
| Manometros de Presion                           | ✓                  |
| Separador de aceite                             | ✓                  |
| m3 / h                                          | 435,0              |
| Comentarios                                     | Y.o.b. 2011        |
| Comentarios                                     | *Capacity based on |
|                                                 | -35ºC/+35ºC        |
| Tamaños                                         | 2750x1400x1550 mm  |
|                                                 | (LxWxH)            |
| Stock                                           | 1                  |

#### **Used Grasso 6210**

Used Grasso 6210 package on NH3. Complete with a Grasso 6210 reciprocating compressor, ATB M38P-280SMA - 50 Hz - 45 kW - 990 RPM electric motor, 2 oil separators and pressure and safety switches/gauges. Capacity based on the following temperatures: -35°C/+35°C.